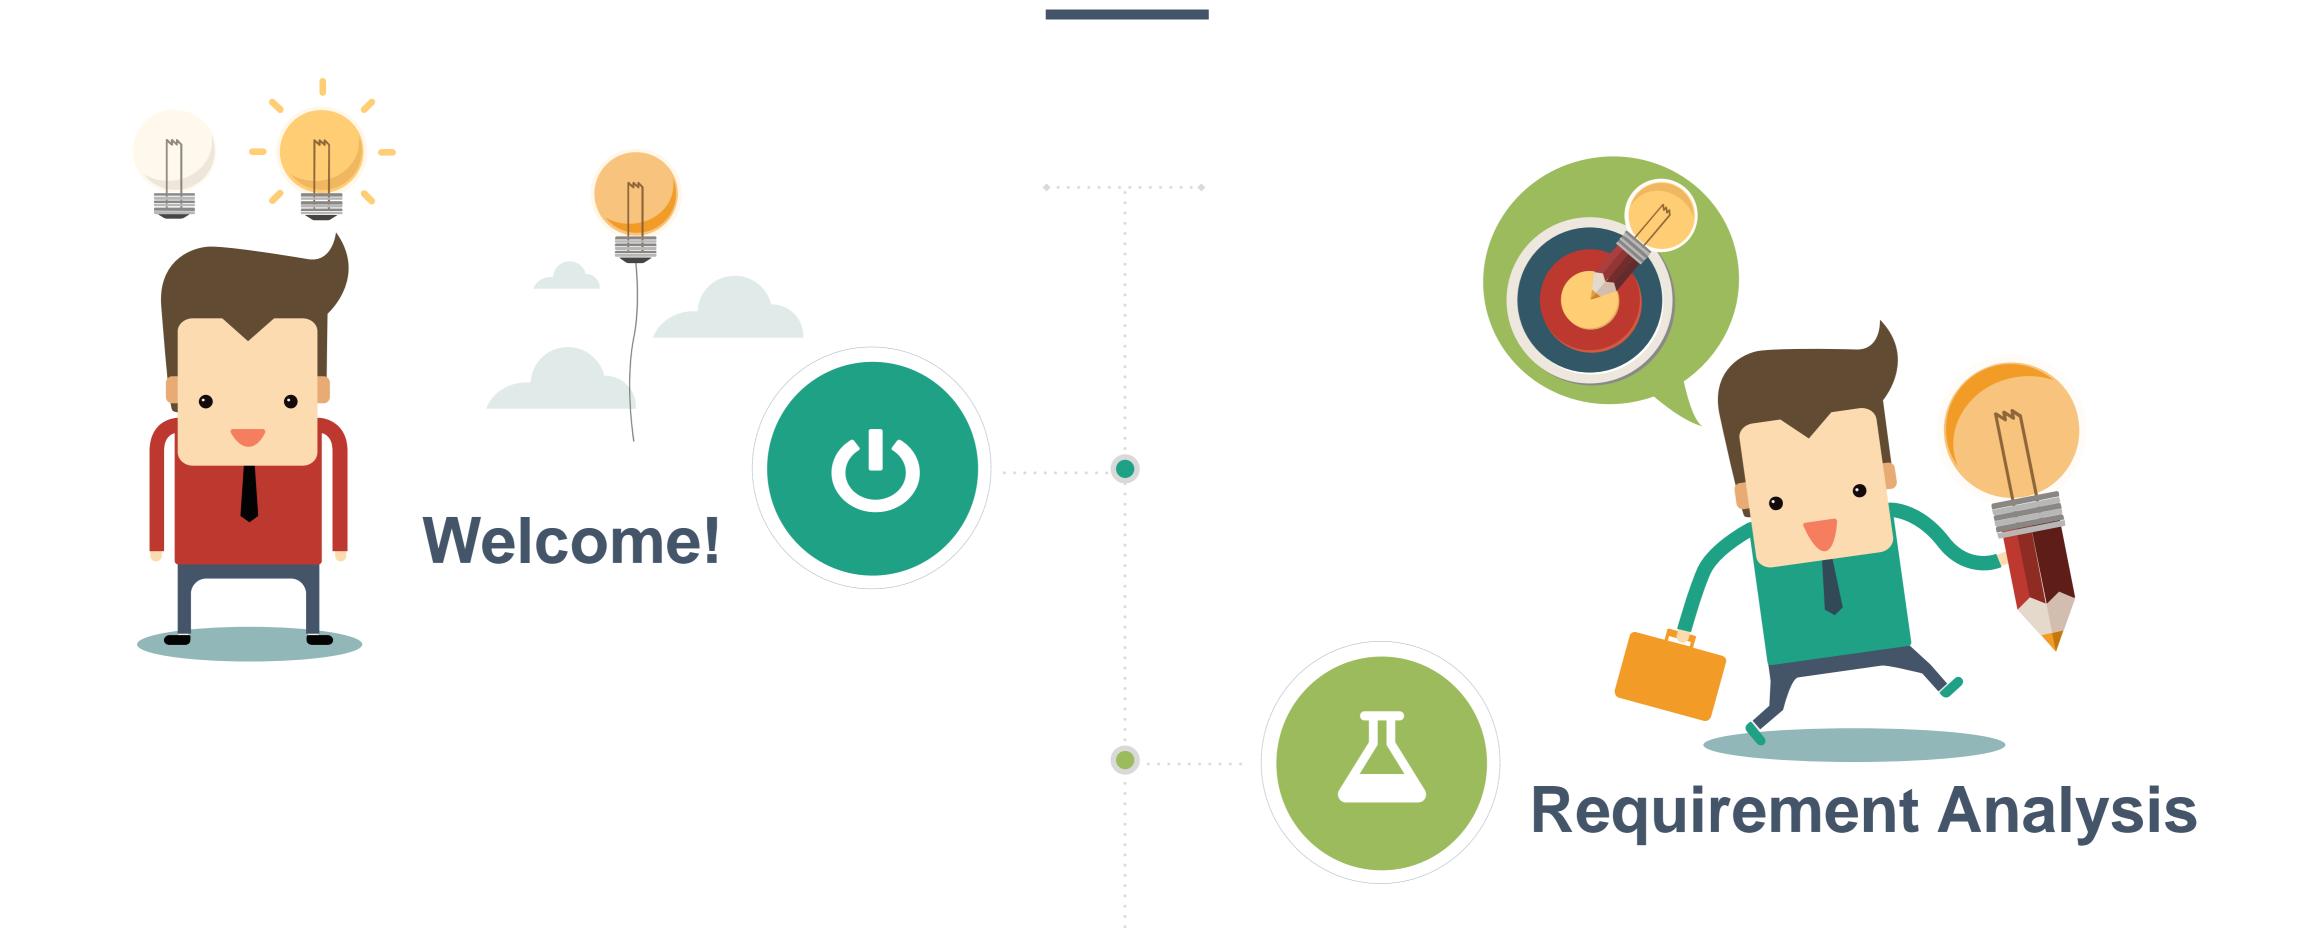

# Ideation to Maintenance

# Brainstorming

- Decide on a suitable place and facilitator
- Decide on the participants
- Specify the problem
- Set a time limit
- Diverge prior to converging
- **Let the brainstorming begin**
- **Choose the best ideas**