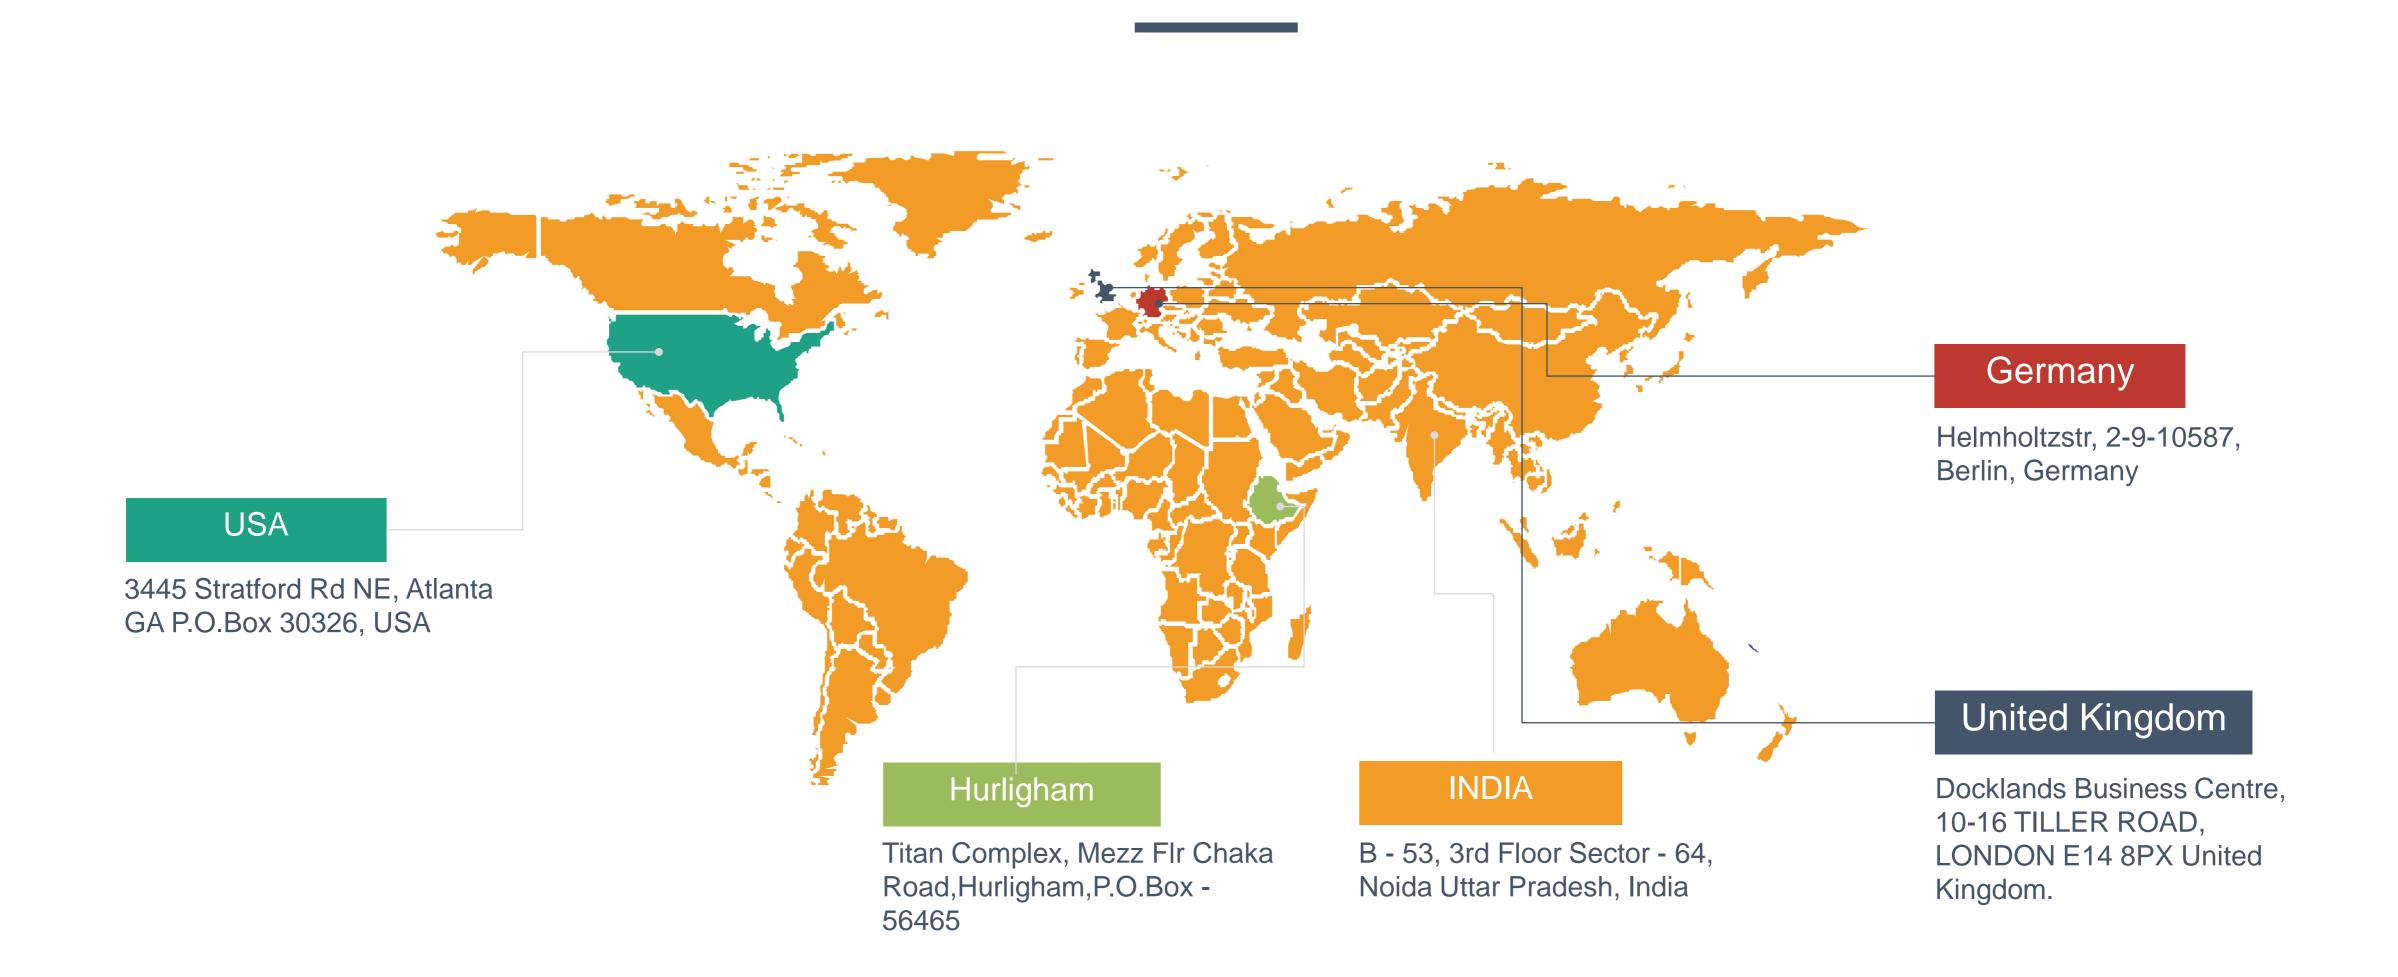

print**



## Payment & Deployment







## **Testimonial & Closing**



# Fast Support System

### **24X7 Support System**

Being an IT service provider, customers often ask us what the various flavors of IT Support tiers are and how they can use them in organizing their Help Desks and Service Desks.

IT support levels and support tiers are phrases used interchangeably within IT organizations.

With some variations, a typical IT Support infrastructure is usually organized around the following support tiers.



## 23

# Our Clients

















































































































## 24

# Our Clients

















































































































# Contact Us