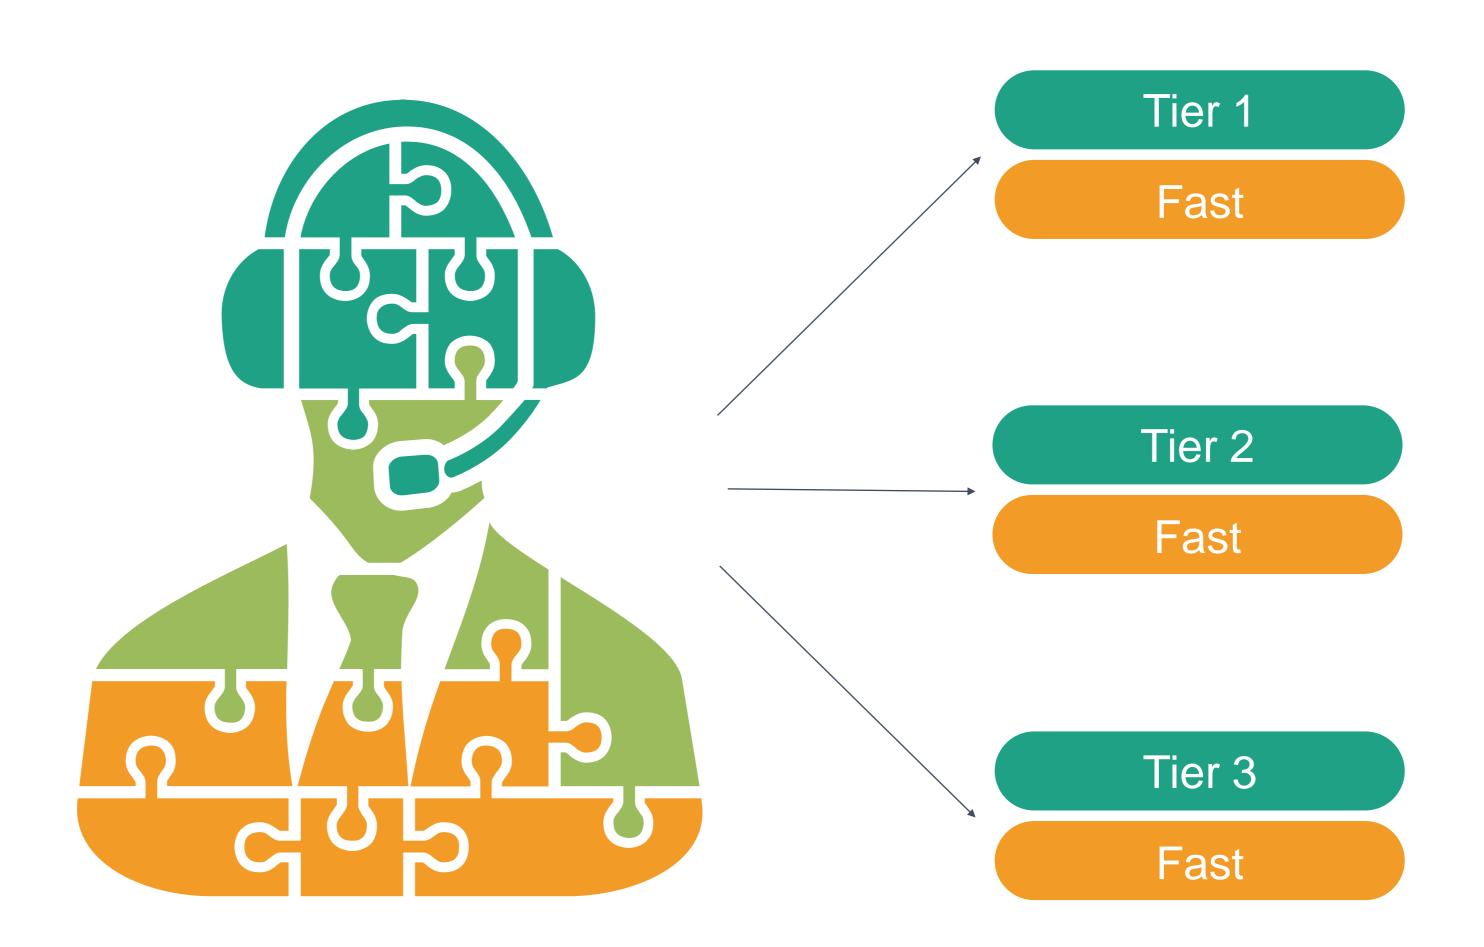

# Fast Support System

### **24X7 Support System**

Being an IT service provider, customers often ask us what the various flavors of IT Support tiers are and how they can use them in organizing their Help Desks and Service Desks.

IT support levels and support tiers are phrases used interchangeably within IT organizations.

With some variations, a typical IT Support infrastructure is usually organized around the following support tiers.