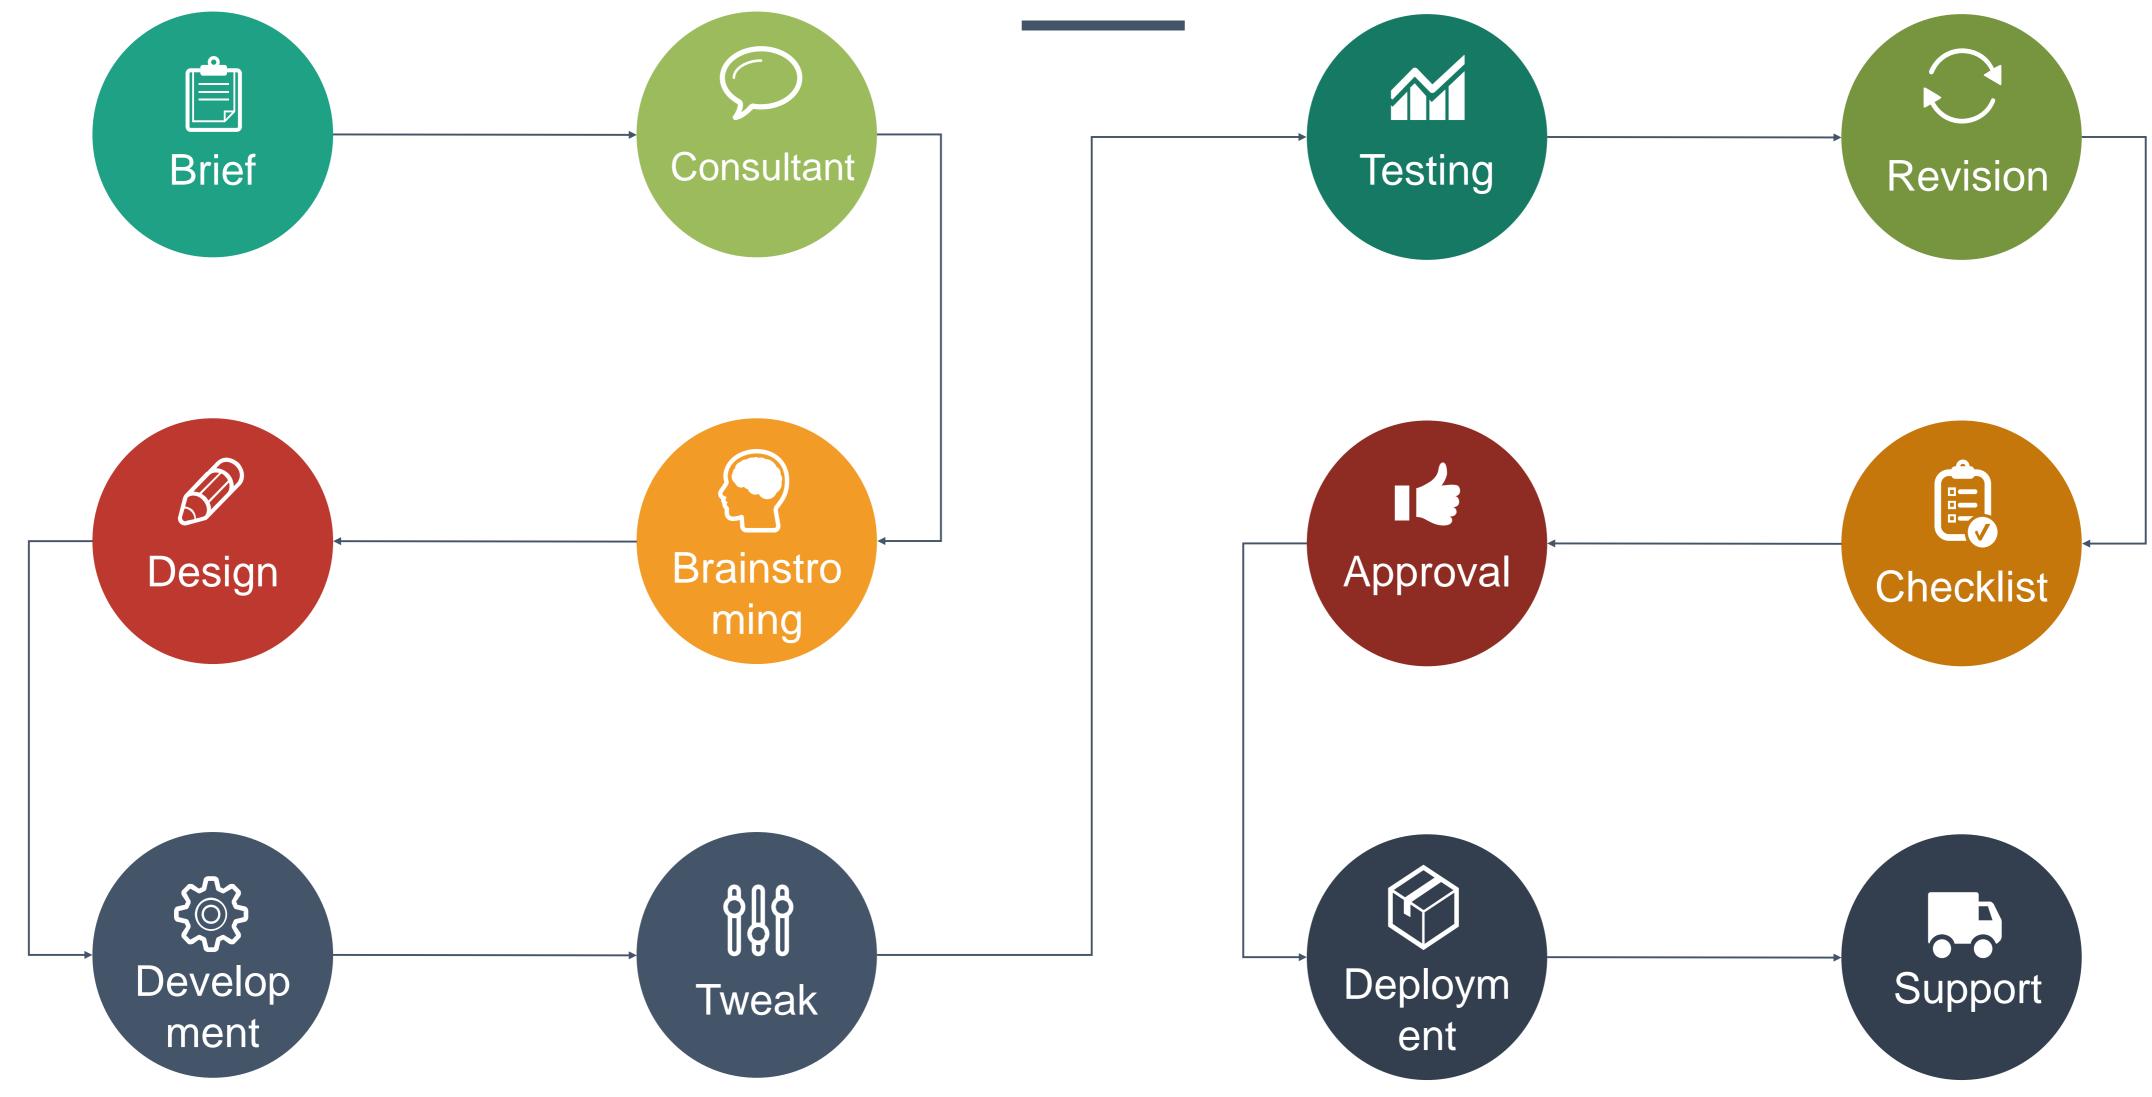

# Ideation to Maintenance

# Brainstorming

- Decide on a suitable place and facilitator
- Decide on the participants
- Specify the problem
- Set a time limit
- Diverge prior to converging
- **Let the brainstorming begin**
- **Choose the best ideas**